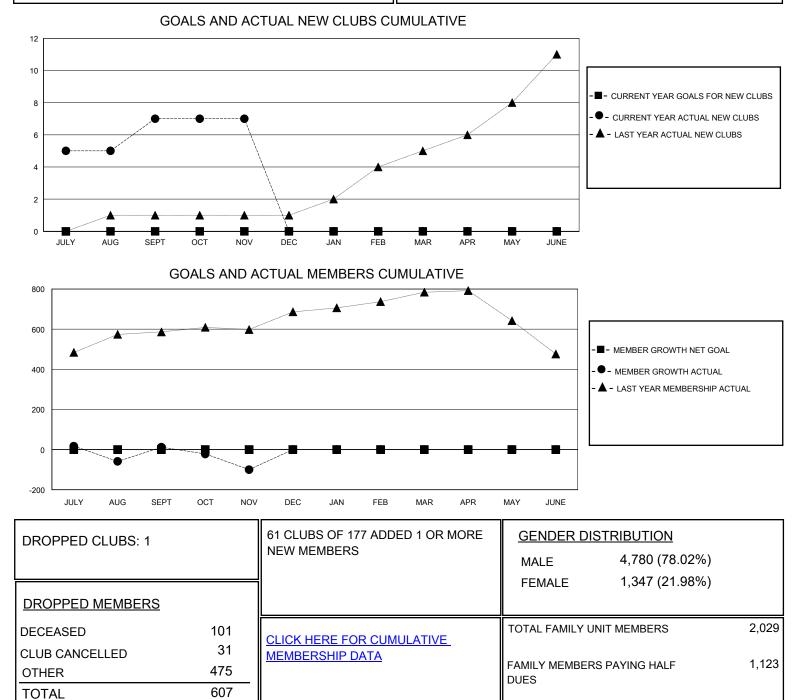

## MONTHLY MEMBERSHIP PROGRESS REPORT

District 324 A

Results as of: 11/30/2023

| GMT:                  |               |           |               |                       |                        |                         | GMT CA                                             |
|-----------------------|---------------|-----------|---------------|-----------------------|------------------------|-------------------------|----------------------------------------------------|
| Clubs                 |               |           |               | Members               |                        |                         |                                                    |
| RESULTS FOR 2023-2024 |               |           |               | RESULTS FOR 2023-2024 |                        |                         |                                                    |
| QUARTER               | NEW CLUB GOAL | NEW CLUBS | DROPPED CLUBS | QUARTER               | BER GROWTH NET<br>GOAL | MEMBER GROWTH<br>ACTUAL | DROPPED<br>MEMBERS ACTUAL<br>(including transfers) |
| JULY/AUG/SEPT         | 0             | 7         | 0             | JULY/AUG/SEPT         | 0                      | 653                     | 466                                                |
| OCT/NOV/DEC           | 0             | 0         | 1             | OCT/NOV/DEC           | 0                      | 35                      | 141                                                |
| JAN/FEB/MAR           | 0             | 0         | 0             | JAN/FEB/MAR           | 0                      | 0                       | 0                                                  |
| APR/MAY/JUNE          | 0             | 0         | 0             | APR/MAY/JUNE          | 0                      | 0                       | 0                                                  |